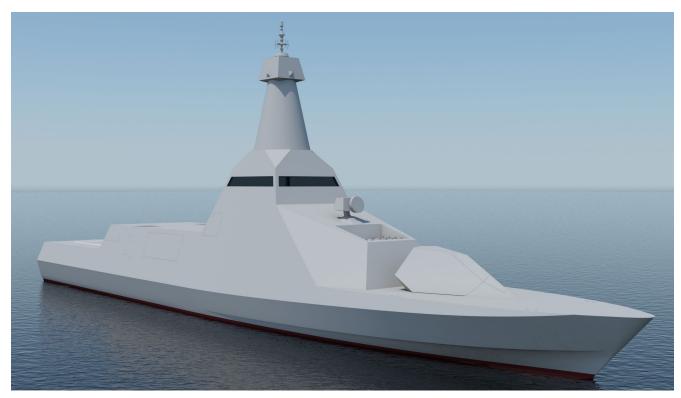

## **COMBATTANTE CL65 S**

The Stealth Littoral Combattante CL65 S is designed to be the Best of Class in Radar Cross Section reduction combined with optimized sensor coverage and performances. She has the same hull family lines of the sea proven "Vigilante 400" class offshore Patrol Vessels already delivered to several navies around the world.

## MAIN CHARACTERISTICS

Length Overall 65.0 m

Beam Overall 10.6 m

Maximum speed 25 Knots

Range at 12 Knots 3500 NM

Crew 33

Fuel 145 m³

Hull / Superstructure Steel / Aluminum Classification Bureau Veritas